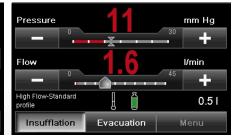

# **INSUFFLATOR Highflow 45**

Versatility in New Design

Mode selection

Primary insufflation: Large pressure display

**High-Flow Insufflation** 

## Your mode of choice

- Standard Mode for access with the Veres cannula.
- Highflow Mode for access in conjunction with minilaparotomy.