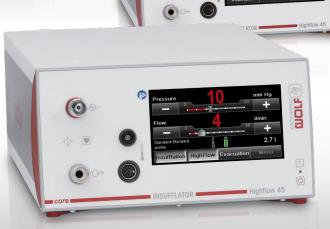

# **INSUFFLATOR Highflow 45**

Versatility in New Design

Mode selection

Primary insufflation: Large pressure display

**High-Flow Insufflation** 

## Precisely your profile

The INSUFFLATOR Highflow 45 offers preset profiles for standard laparoscopy, gynecology and urology. User-specific profiles with individualized settings (and languages) can also be defined.

## Your mode of choice

- Standard Mode for access with the Veres cannula.
- Highflow Mode for access in conjunction with minilaparotomy.