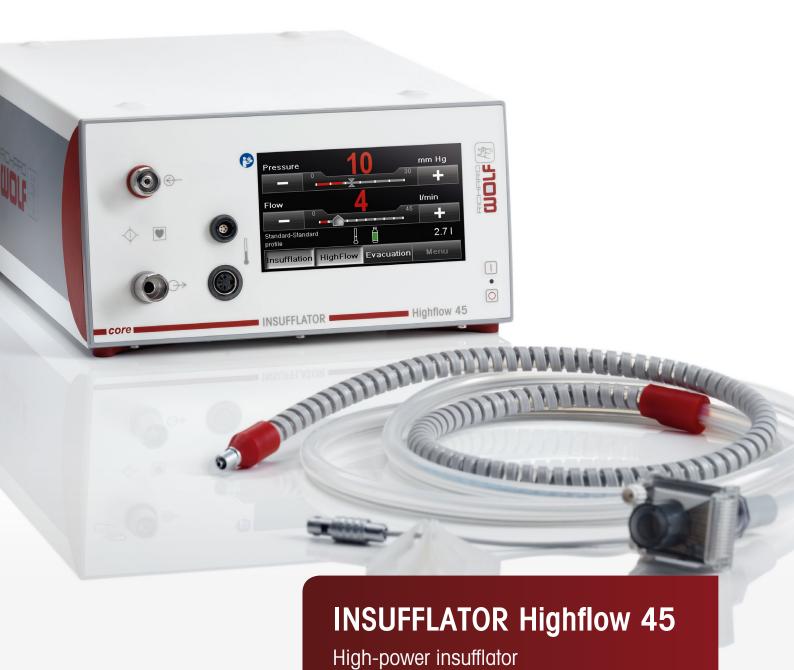

# **INSUFFLATOR Highflow 45**

Versatility in New Design

Mode selection

Primary insufflation: Large pressure display

**High-Flow Insufflation** 

# **Controlled maximum** performance

A flow rate of max. 45 I/min always provides adequate performance reserves in order to master every situation. Precisely as controlled as the circumstances require.

## Precisely your profile

The INSUFFLATOR Highflow 45 offers preset profiles for standard laparoscopy, gynecology and urology. User-specific profiles with individualized settings (and languages) can also be defined.

## Your mode of choice

- Standard Mode for access with the Veres cannula.
- Highflow Mode for access in conjunction with minilaparotomy.

## **Tool-less connection**

Easy connection of the INSUFFLATOR Highflow 45 to the gas bottle or the central gas supply – entirely without tools.