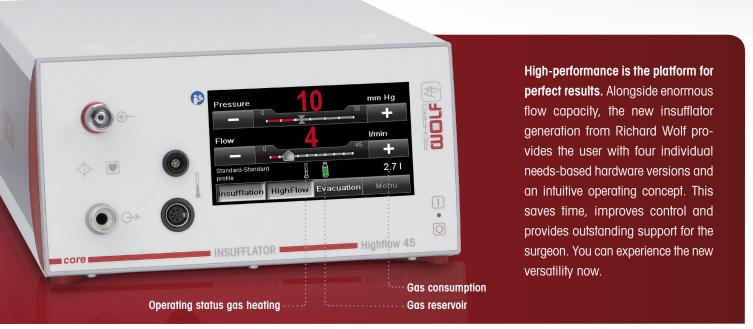

## Modern equipment

- Gas heating. CO₂ is heated to body temperature – this is particularly effective for babies and infants. The heated CO<sub>2</sub> also prevents the familiar misting of the telescope and provides unimpeded vision.
- Smoke extraction. The harmful smoke produced when working with HF current is extracted and filtered. This also significantly improves the image quality.

# **Everything in view**

- Large touchscreen for better overview and efficiency.
- Intuitive menu navigation so that you can concentrate on essentials.
- Automatic adjustment of display brightness to ambient light.

## **Tool-less connection**

Easy connection of the INSUFFLATOR Highflow 45 to the gas bottle or the central gas supply – entirely without tools.