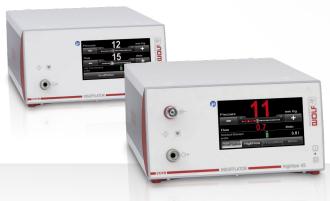

# **INSUFFLATOR Highflow 45**

Versatility in New Design

Mode selection

Primary insufflation: Large pressure display

**High-Flow Insufflation** 

# **Everything in view**

- Large touchscreen for better overview and efficiency.
- Intuitive menu navigation so that you can concentrate on essentials.
- Automatic adjustment of display brightness to ambient light.