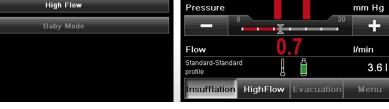

## Your mode of choice

- Standard Mode for access with the Veres cannula.
- Highflow Mode for access in conjunction with minilaparotomy.

# **Controlled maximum** performance

A flow rate of max. 45 I/min always provides adequate performance reserves in order to master every situation. Precisely as controlled as the circumstances require.