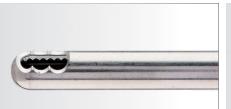

#### **Aggressive Blade**

## with doubly serrated cutting window, curved upward distally

This blade offers optimum ablation opportunities with the serration on the inner and outer sheath. It allows very large areas to be quickly resected.