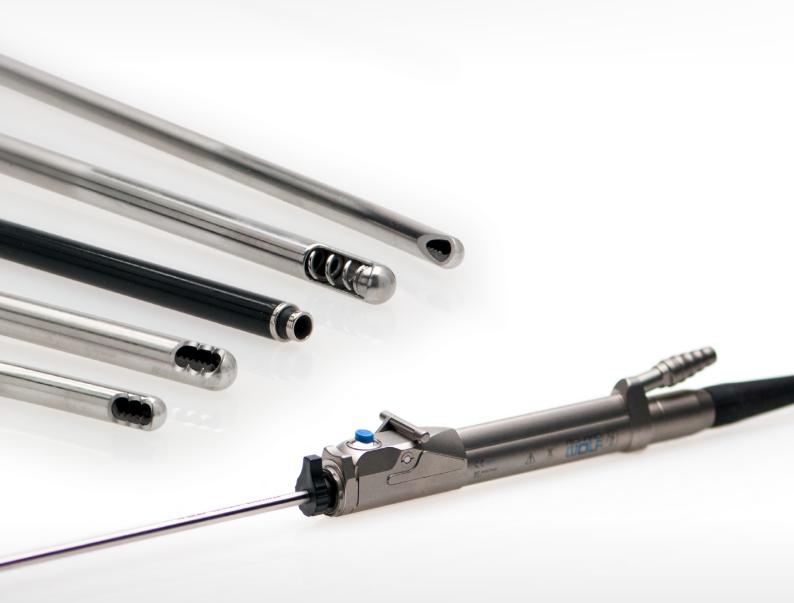

# **Endobronchial Shaver Blades**

for conservative and safe tissue resection and removal of mucus

# **Endobronchial Shaver Blades**

Precise and selective – conservative and safe ablation

The portfolio of Richard Wolf instruments for rigid bronchoscopy is being expanded by these highly innovative Shaver Blades for tissue resection.

Exophytic tumor removal (whether malign or benign), stenoses or granulation tissue can be effortlessly ablated using the new endobronchial Shaver Blades. The oscillating inner cutting edge and the handle simultaneously connected to the aspiration system permit particularly tissue-saving and pinpoint resection. Any bleeding that occurs can be stopped with bimanual application of the bipolar coagulation suction tube.

#### **Aggressive Blade**

## with doubly serrated cutting window, curved upward distally

This blade offers optimum ablation opportunities with the serration on the inner and outer sheath. It allows very large areas to be quickly resected.

### Non-aggressive Blade

with smooth cutting window, turned up at the distal end

The non-serrated, smooth cutting window makes this blade ideally suitable for tissue-saving, delicate and pinpoint applications.

Both blades are curved upward by approx. 15°. This guarantees the tip is ideally positioned within the optimum view of the endoscope.

spirit of excellence