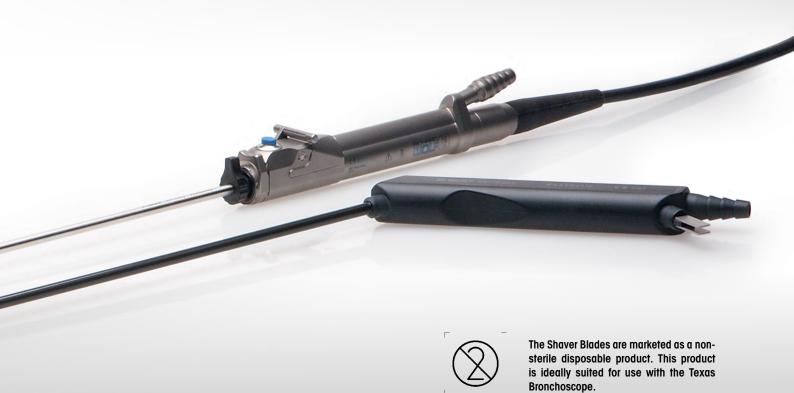

Exophytic tumor removal (whether malign or benign), stenoses or granulation tissue can be effortlessly ablated using the new endobronchial Shaver Blades. The oscillating inner cutting edge and the handle simultaneously connected to the aspiration system permit particularly tissue-saving and pinpoint resection. Any bleeding that occurs can be stopped with bimanual application of the bipolar coagulation suction tube.

## **Secretion Remover**

The remover is an absolute world innovation. The suction effect of the connected aspiration device allows the coagulated blood or viscous secretion to be aspirated and removed using a rotating spiral coil. The Remover is completely atraumatic and tissue-saving.

## **Bipolar suction device**

The bipolar suction device offers the opportunity of stopping direct bleeding and selectively removing secretions during the aspiration process.