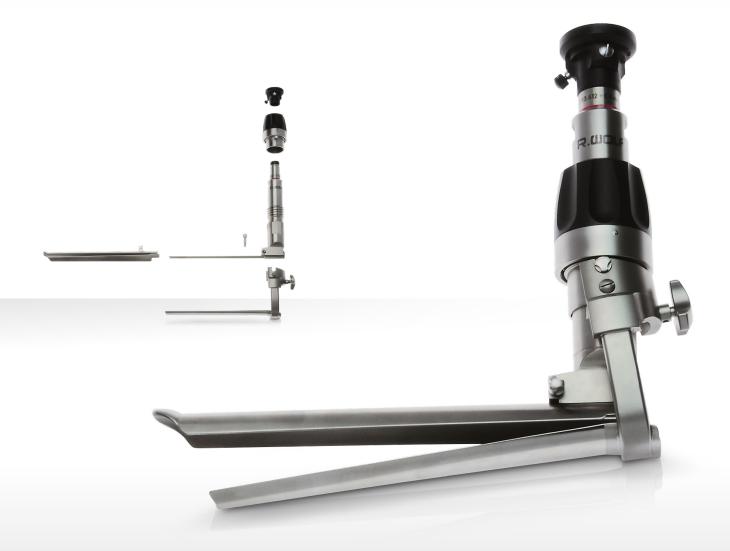

## Spreadable Video Mediastinoscope

Dismantlable for optimum reprocessing

spirit of excellence

## Spreadable Video Mediastinoscope

Dismantlable for optimum reprocessing

Richard Wolf offers the world's first dismantlable solution in the market with the new spreadable Video Mediastinoscope. A simple twist of the wrist enables this instrument to be dismantled into its constituent elements for optimum reprocessing. Complemented by the elegant haptic design and the integrated endoscope, this mediastinoscope offers users and hygiene staff optimal prerequisites.

Extremely flexible

The spatula blades are height adjustable (parallel) and spreadable at the distal end guaranteeing optimal spatial conditions in the operating area

- Permanent optical visualization
  Continuous optical visualization
- For "expanded mediastinoscopy" The space gained by the adjustable spatula blades permits improved access to lymph nodes located laterally
- Clear view

## Spreadable Video Mediastinoscope

comprising: Video Mediastinoscope with spatula spreadable distally and in parallel, WL 160 mm (8783.412), suction irrigation tube (8783.721) and tool key (9500119) 8783.4121